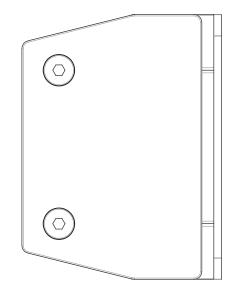

# 120 SERIES POOL HINGE

## GLASS TO WALL



### 120 SERIES POOL HINGE

- SELF-CLOSING SAFETY HINGE FOR GLASS POOL FENCING
- TO BE USED WITH CHILD PROOF SAFETY LATCH
- COMPLIES WITH AUSTRALIAN STANDARDS FOR POOL GATE HARDWARE
- NATA ACCREDITED AND INDEPENDENTLY TESTED TO 10'000 CYCLES (NATA = NATIONAL ASSOCIATION OF TESTING AUTHORITIES AUSTRALIA)

### FINISHES AND FUNCTIONS

- 2205 GRADE STAINLESS STEEL
- POLISHED STAINLESS
- BRUSHED STAINLESS
- MATT BLACK
- SINGLE ACTION
- SOFT CLOSE
- NON-HOLD OPEN
- ANTI-FOOT-HOLD GASKET















### **REAR VIEW**





#### TO ORDER SPECIFY

- 120PGWP POLISHED FINISH
- 120PGWS RRUSHED FINISH
- 120PGWB BLACK FINISH



SIDE VIEW



# GLASS PREPARATION 120, 220 & 320 SERIES HINGE GLASS TO WALL/POST



GLASS CUT-OUT TOP AND BOTTOM (ALL DIMENSIONS IN MILLIMETERS)