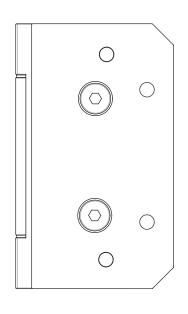

### 120 SERIES POOL HINGE

- SELF-CLOSING SAFETY HINGE FOR GLASS POOL FENCING
- TO BE USED WITH CHILD PROOF SAFETY LATCH
- COMPLIES WITH AUSTRALIAN STANDARDS FOR POOL GATE HARDWARE
- NATA ACCREDITED AND INDEPENDENTLY TESTED TO 10'000 CYCLES (NATA = NATIONAL ASSOCIATION OF TESTING AUTHORITIES AUSTRALIA)

### FINISHES AND FUNCTIONS

- 2205 GRADE STAINLESS STEEL
- POLISHED STAINLESS
- BRUSHED STAINLESS
- MATT BLACK
- SINGLE ACTION
- SOFT CLOSE
- NON-HOLD OPEN
- ANTI-FOOT-HOLD GASKET