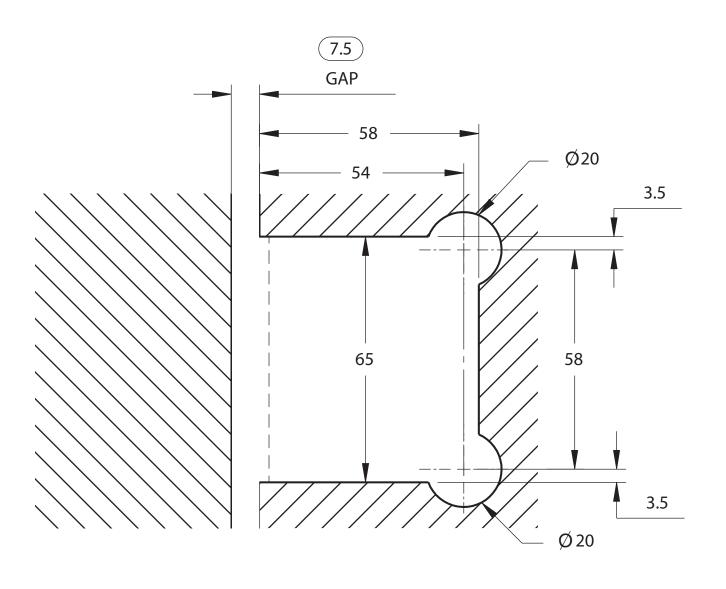

# GLASS PREPARATION 120, 220 & 320 SERIES HINGE GLASS TO WALL/POST

GLASS CUT-OUT TOP AND BOTTOM (ALL DIMENSIONS IN MILLIMETERS)