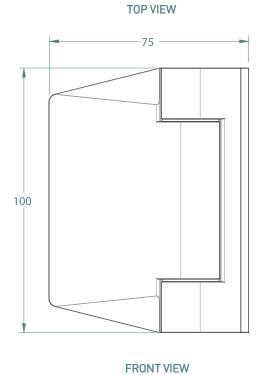

### **REAR VIEW**

#### TO ORDER SPECIFY

- 120PGWP POLISHED FINISH
- 120PGWS RRUSHED FINISH
- 120PGWB BLACK FINISH

SIDE VIEW