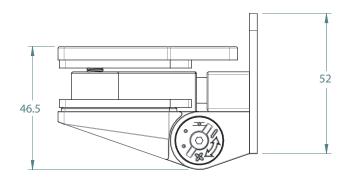

#### TO ORDER SPECIFY

- 120PGWP POLISHED FINISH
- 120PGWS RRUSHED FINISH
- 120PGWB BLACK FINISH

SIDE VIEW