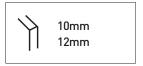

# GLASS PREPARATION 120, 220 & 320 SERIES HINGE GLASS TO WALL/POST

GLASS CUT-OUT TOP AND BOTTOM (ALL DIMENSIONS IN MILLIMETERS)