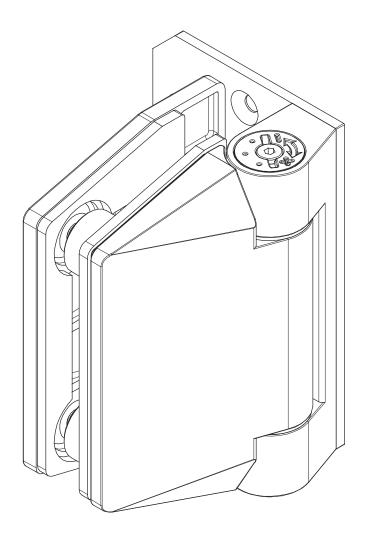

### 120 SERIES POOL HINGE

- SELF-CLOSING SAFETY HINGE FOR GLASS POOL FENCING
- TO BE USED WITH CHILD PROOF SAFETY LATCH
- COMPLIES WITH AUSTRALIAN STANDARDS FOR POOL GATE HARDWARE
- NATA ACCREDITED AND INDEPENDENTLY TESTED TO 10'000 CYCLES (NATA = NATIONAL ASSOCIATION OF TESTING AUTHORITIES AUSTRALIA)

### FINISHES AND FUNCTIONS

- 2205 GRADE STAINLESS STEEL
- POLISHED STAINLESS
- BRUSHED STAINLESS
- MATT BLACK
- SINGLE ACTION
- SOFT CLOSE
- NON-HOLD OPEN
- ANTI-FOOT-HOLD GASKET

### **REAR VIEW**